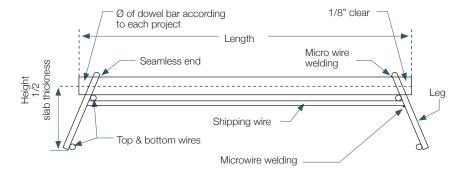

### **DOWEL BASKET SPECIFICATIONS -**

| Design                | Height | Dian  | neter | Length | Spacing | Area            |
|-----------------------|--------|-------|-------|--------|---------|-----------------|
|                       | in     |       | mm    |        | in      | in <sup>2</sup> |
| DB-7/18-1.5-12-11     | 7      | 1 1/2 | 38.1  | 18     | 12      | 1.77            |
| DB-6/18-1.5-12-11     | 6      | 1 1/2 | 38.1  | 18     | 12      | 1.77            |
| DB-5/18-1.5-12-11     | 5      | 1 1/2 | 38.1  | 18     | 12      | 1.77            |
| 11 feet Basket Length |        |       |       |        |         |                 |

## **BASKET SPECIFICATIONS**

| 5/16" Deformed Top & Bottom support wires | Grade 85 |
|-------------------------------------------|----------|
| 1/4" Deformed Leg wire                    | Grade 85 |
| 1/4" Deformed Shipping wire               | Grade 85 |
| * Length according to each project        |          |