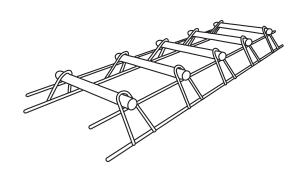

# DOWEL BASKETS

Dowel bars with support basket that provide load transfer between concrete slabs

## **APPLICATIONS**

- ▶ Dowel basket for contraction joints in concrete pavements.
- ▶ Mainly used in Highway or Department of Transportation (DOT) projects.
- ▶ Connect different sections of concrete, alleviating some of the stresses transferred in slab joints.

#### **FEATURES**

- ▶ Grade 60 hot rolled smooth round steel bars.
- ▶ Steel frame of Grade 85 cold rolled deformed wires to support the dowels.

# **BENEFITS**

- ▶ Smooth round steel bars with a precise cut of their ends that does not leave burrs and allows the longitudinal movement of the dowel.
- ▶ Rigid wire structure that guarantees vertical and horizontal position and spacing of the dowels according to the project.
- ▶ Reduce labor with projects, since the spacing of the dowels is already provided.
- ► Clearance is automatically provided for.